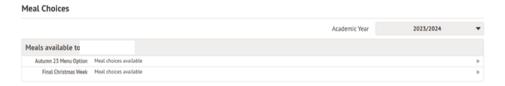

1. Login to Arbor

2. From Quick Actions, select Meals

3. Here is shows the meal choices available, select
Autum 23 Menu Option for current selections upto 15th
December

For menu option from 18th December (final week), please select Final Christmas Week. This is due to a different menu for the final week.