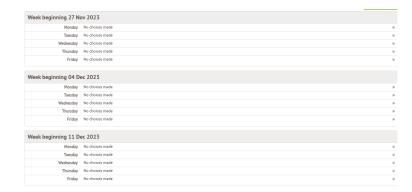

4. Click on each day and use the drop down menu to select you meal choice.

You can select as far in advance as you like providing the menu is available. We have only done until the end of term, as we will be having a new menu, so the menu options will be updated. You will receive an email when they are available.