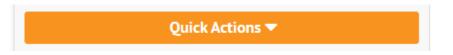

1. Login to Arbor

2. From Quick Actions, select Meals

3. Here is shows the meal choices available, select
Autum 23 Menu Option for current selections upto 15th
December

For menu option from 18th December (final week), please select Final Christmas Week. This is due to a different menu for the final week.