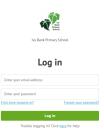

1. Login to Arbor

2. From Quick Actions, select Meals

3. Here is shows the meal choices available, select
Autum 23 Menu Option for current selections upto 15th
December

For menu option from 18th December (final week), please select Final Christmas Week. This is due to a different menu for the final week.