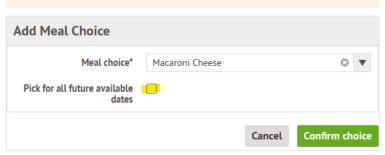

5. Once you have made your selection you con "confirm choice".

If you would like this option each time it appears, you can tick the highlighted box, it will then pre-populate the menu whenever this meal occurs.